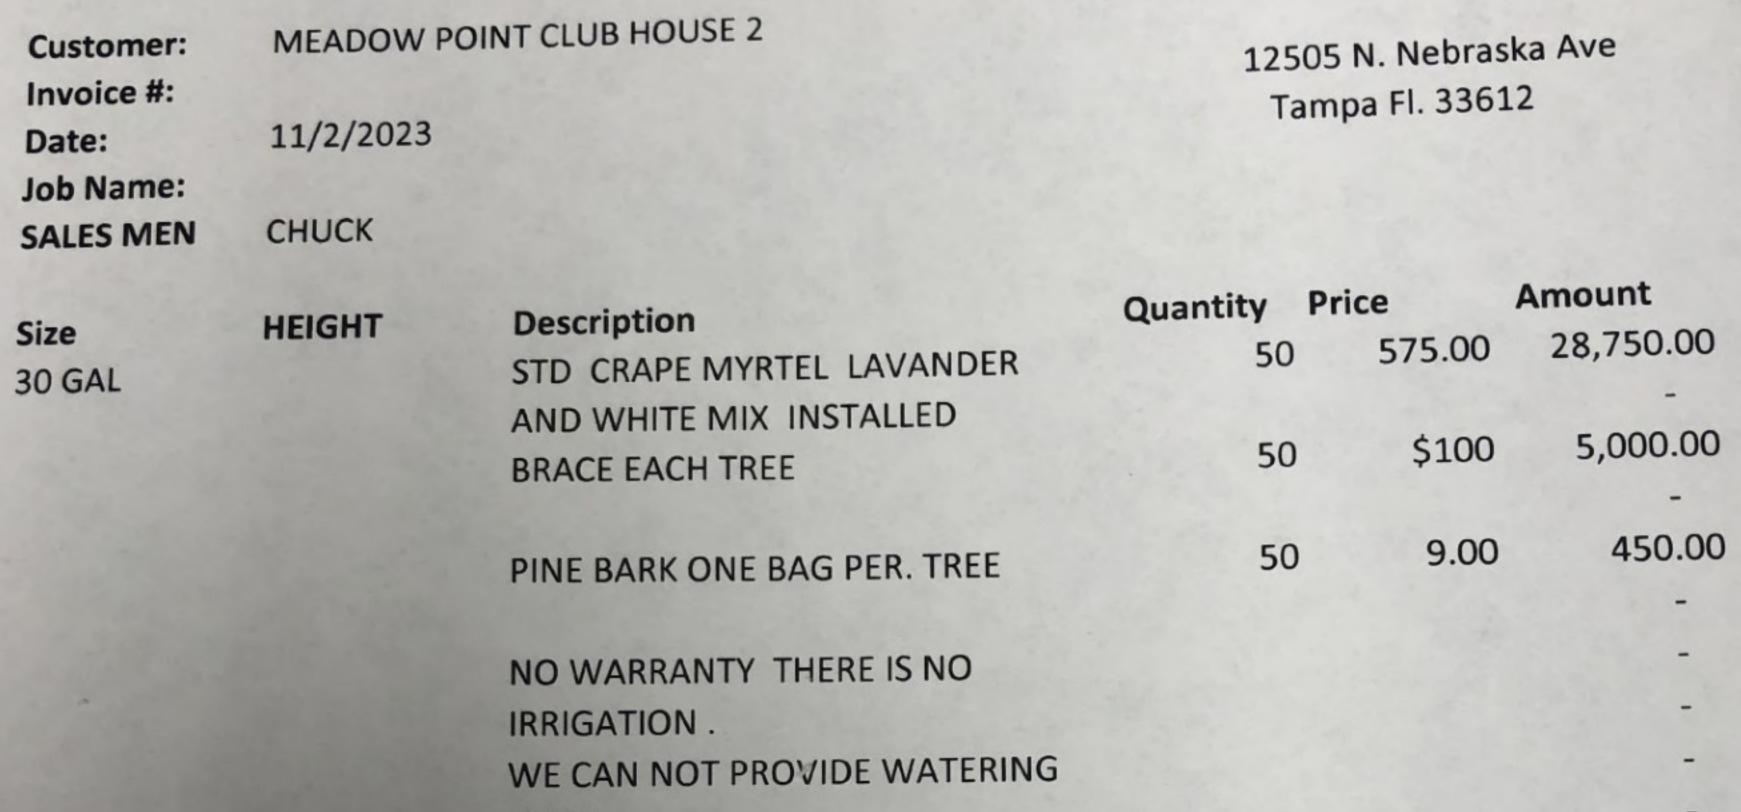

2023 8:04 AM To: Jen Picarelli <<u>jen.picarelli@mpiicdd.org</u>> Subject: Re: Meadow Pointe II Clubhouse - Looking for Crape Myrtle quote

single trunk 30g crapes are 250\$  $250$ \times 50 = 12500$$ Installation is half the price of the tree per tree( i.e. 6250\$) Delivery charge is 75\$ per trip. Staking for single trunk tree is 40\$ (2000\$)

\$21,050 total

On Tuesday, October 24, 2023 at 03:38:33 PM EDT, Jen Picarelli < jen.picarelli@mpiicdd.org > wrote:

Hi, Single trunk will work, thanks

#### Good morning

Our CDD board is looking to purchase (50) 25-30 gallon Crape Myrtles - any color, planted and watered. Would you be able to give us a quote for these? Thank you!

Thank you and have a great day!

## Jen Picarelli

office 813-972-4006 Fax: 813-972-4102 EMAIL CHUCK@TREEMART.COM



KAREENST TREEMST

ATALL. AND YOU HAVE TO PAY TAX BECAUSE YOU AERNT RESALEING THE TREES.

DELIVERY

PRICE AND SPECS DEPENDS ON AVAILABILITY AT TIME OF JOB 
 NET SALE
 34,200.00

 Sales tax
 2,565.00

 Total:
 36,765.00

**QUOTES VALID FOR 60 DAYS FROM DATE OF QUOTE** 



MEADOW POINTE II Community Development District

Hello Resident,

As you may or may not realize, residents are expected to maintain the tree lawn (defined as the grassy areas between sidewalk and street) areas on their property. This also pertains to the through easements, as they are also a part of the CDD. Numerous trees in these easements are in need of trimming either for safety reasons (branches at risk of falling or otherwise damaging persons or property) or because they could obstruct large first responder vehicles